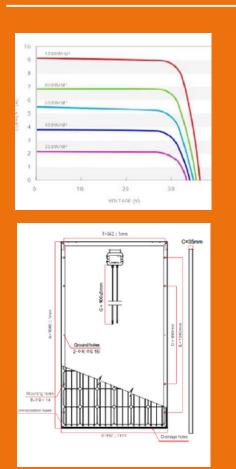

#### SPECIFICATIONS

Maximum power (Pmax): 290W Voltage at max. power (Vmp): 32.7V Current at max. power (Imp): 8.87A Open Circuit Voltage (Voc): 39.98V Short Circuit Current (Isc): 9.42A **Tolerance:** 0±3% Solar Cells Polycrystalline (mm): 157x157 No. of cell 60cells: 6x10 Module dimension (mm): 1640x992x35 Weight (kg): 19.5 Glass High transparency solar glass: 4.0mm Frame: Anonized aluminum allo J-Box: IP 67 rated Cables / Connector: Photovoltaic Technology cable 4.0mm2 **Operational Temperature:** ~40~+85oC Max System Voltage: 1000VDC Max Series Ruse Rating: 20A **Normal Operating Cell Temperature:** 45oC (±3oC) Temperature Coefficient of PMPP: -0.45%/OC Temperature Coefficient of VOC: -0.35%/OC **Temperature Coefficient of ISC:** -0.05%/OC