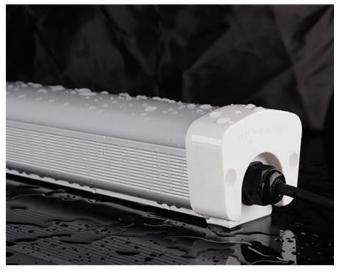

### **LED Triproof 60W**

#### **Product Show**

Housing: LED Tri-Proof Light with 6063 Aviation Aluminum housing, wavy surface, efficient heat dissipation, outstanding durability. Cover: Milky Cover, 90% high transmittance, durable, anti-corrosive, anti-glare LEDs: 2835SMD, high lumen, CRI>80Ra

Driver: Tuv passed, high stability isolated driver, PF>0.95