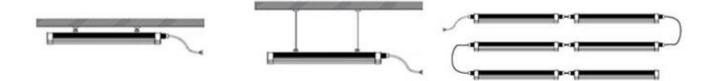

#### Installation

- A. Ceiling Mounted Installation, Standard Installation
- B. Suspended Installation
- C. Linking in series