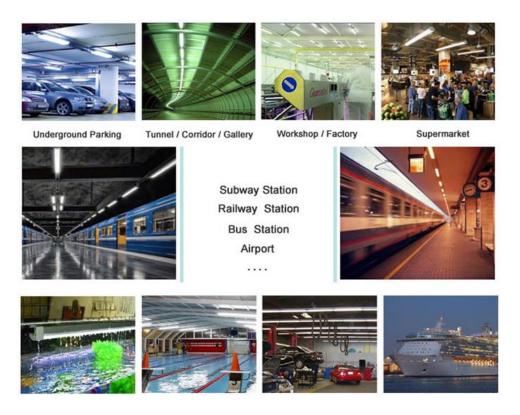

#### Application of LED Tr-Proof Light

LED Tri-Proof Light can be widely used in Public Lighting, Commercial Lighting and Industrial Lighting.

Like Metro Station Lighting, Train Stations Lighting, Bus Stations Lighting, Airports Lighting, Tunnels Lighting, Corridor Lighting, Supermarkets Lighting, Car Parks Lighting, Stairwells Lighting, Service Centre Lighting, Gallery Lighting, Horse Farm Lighting, Swimming Pool

Lighting, Factories Lighting, Warehouses Lighting, Workshop Lighting, Exhibition Hall Lighting, etc.

Μεγάλη και στην εξοικονόμηση ενέργειας