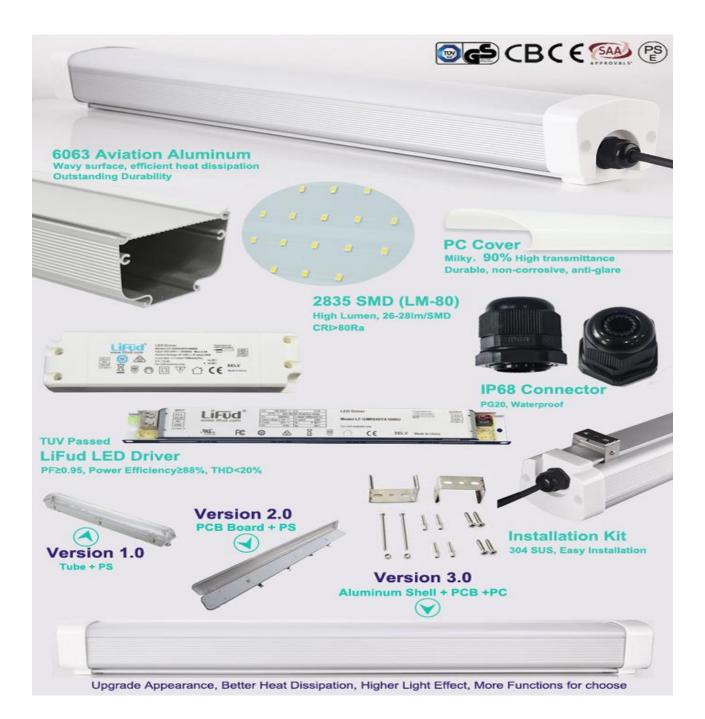

#### **Product Show**

Housing: LED Tri-Proof Light with 6063 Aviation Aluminum housing, wavy surface, efficient heat dissipation, outstanding durability. Cover: Milky Cover, 90% high transmittance, durable, anti-corrosive, anti-glare LEDs: 2835SMD, high lumen, CRI>80Ra

Driver: Tuv passed, high stability isolated driver, PF>0.95