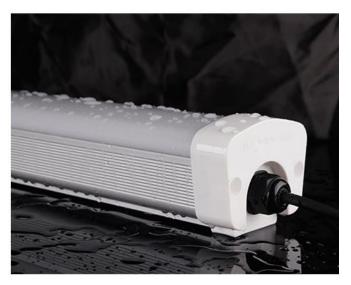

# **LED Triproof 40W**

BSL 0636/03335

40W

#### **Product Show**

Housing: LED Tri-Proof Light with 6063 Aviation Aluminum housing, wavy surface, efficient heat dissipation, outstanding durability.

Cover: Milky Cover, 90% high transmittance, durable, anti-corrosive, anti-glare

LEDs: 2835SMD, high lumen, CRI>80Ra

**Driver:** Tuv passed, high stability isolated driver, PF>0.95

Λ. Νάτο 100, 19300 Ασπρόπυργος

**Τηλ**: 210 5509090 **Fax**: 210 5594559 **rail**: info@bigsolar.gr

**E-mail**: info@bigsolar.gr **Web**: www.bigsolar.gr