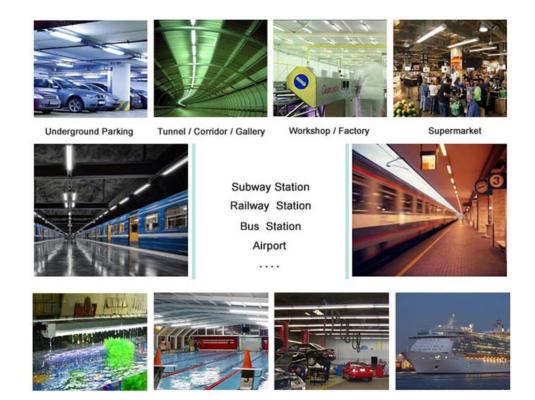

### **Application of LED Tr-Proof Light**

LED Tri-Proof Light can be widely used in Public Lighting, Commercial Lighting and Industrial Lighting.

Like Metro Station Lighting, Train Stations Lighting, Bus Stations Lighting, Airports Lighting, Tunnels Lighting, Corridor Lighting,
Supermarkets Lighting, Car Parks Lighting, Stairwells Lighting, Service Centre Lighting, Gallery Lighting, Horse Farm Lighting, Swimming Pool
Lighting, Factories Lighting, Warehouses Lighting, Workshop Lighting, Exhibition Hall Lighting, etc.