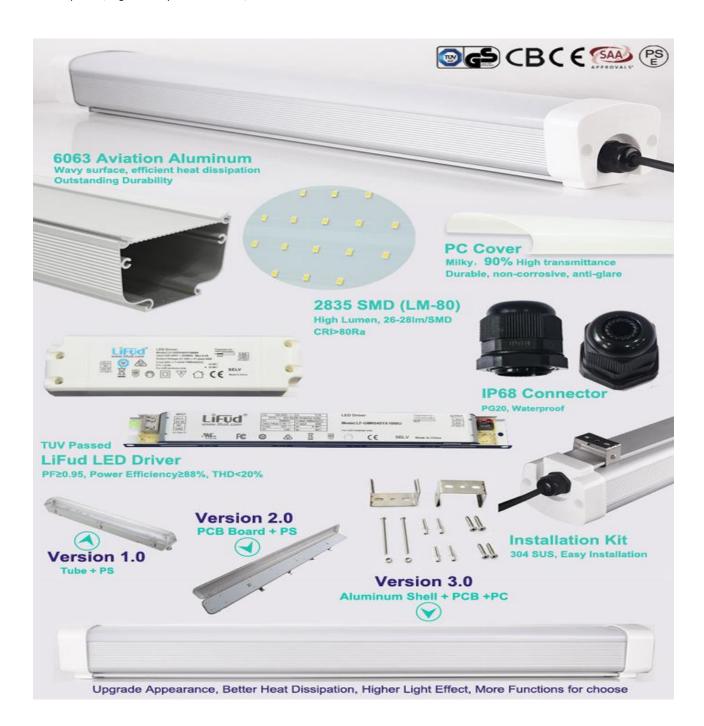

#### **Product Show**

Housing: LED Tri-Proof Light with 6063 Aviation Aluminum housing, wavy surface, efficient heat dissipation, outstanding durability.

Cover: Milky Cover, 90% high transmittance, durable, anti-corrosive, anti-glare

LEDs: 2835SMD, high lumen, CRI>80Ra

**Driver:** Tuv passed, high stability isolated driver, PF>0.95

Λ. Νάτο 100, 19300 Ασπρόπυργος

**Τηλ**: 210 5509090 **Fax**: 210 5594559 **rail**: info@bigsolar.gr

**E-mail**: info@bigsolar.gr **Web**: www.bigsolar.gr