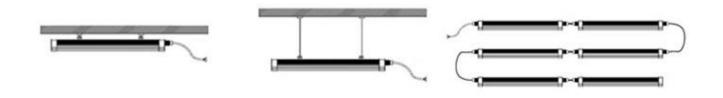

#### Installation

- A. Ceiling Mounted Installation, Standard Installation
- B. Suspended Installation
- C. Linking in series