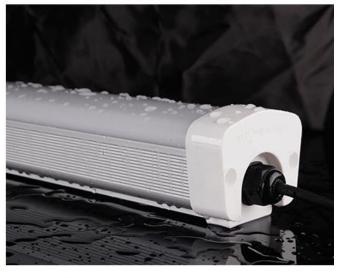

### **LED Triproof 50W**

#### **Product Show**

Housing: LED Tri-Proof Light with 6063 Aviation Aluminum housing, wavy surface, efficient heat dissipation, outstanding durability. Cover: Milky Cover, 90% high transmittance, durable, anti-corrosive, anti-glare LEDs: 2835SMD, high lumen, CRI>80Ra

Driver: Tuv passed, high stability isolated driver, PF>0.95