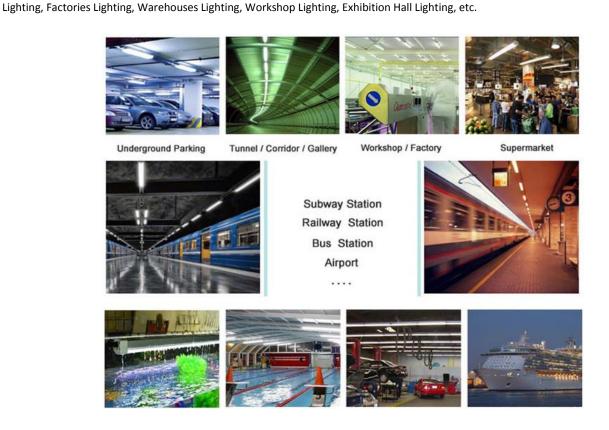

### Application of LED Tr-Proof Light

LED Tri-Proof Light can be widely used in Public Lighting, Commercial Lighting and Industrial Lighting.

Like Metro Station Lighting, Train Stations Lighting, Bus Stations Lighting, Airports Lighting, Tunnels Lighting, Corridor Lighting, Supermarkets Lighting, Car Parks Lighting, Stairwells Lighting, Service Centre Lighting, Gallery Lighting, Horse Farm Lighting, Swimming Pool