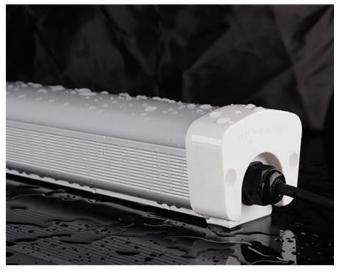

#### **Product Show**

Housing: LED Tri-Proof Light with 6063 Aviation Aluminum housing, wavy surface, efficient heat dissipation, outstanding durability. Cover: Milky Cover, 90% high transmittance, durable, anti-corrosive, anti-glare LEDs: 2835SMD, high lumen, CRI>80Ra

Driver: Tuv passed, high stability isolated driver, PF>0.95

Upgrade Appearance, Better Heat Dissipation, Higher Light Effect, More Functions for choose