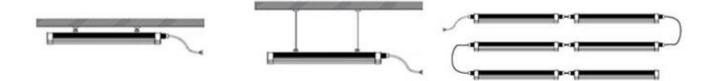

### Installation

- A. Ceiling Mounted Installation, Standard Installation
- B. Suspended Installation
- C. Linking in series