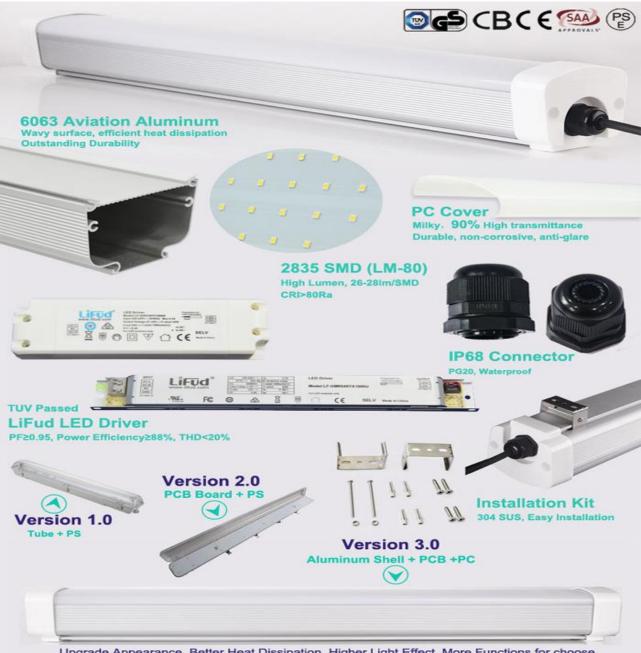

#### **Product Show**

Housing: LED Tri-Proof Light with 6063 Aviation Aluminum housing, wavy surface, efficient heat dissipation, outstanding durability. Cover: Milky Cover, 90% high transmittance, durable, anti-corrosive, anti-glare LEDs: 2835SMD, high lumen, CRI>80Ra

Driver: Tuv passed, high stability isolated driver, PF>0.95

Upgrade Appearance, Better Heat Dissipation, Higher Light Effect, More Functions for choose